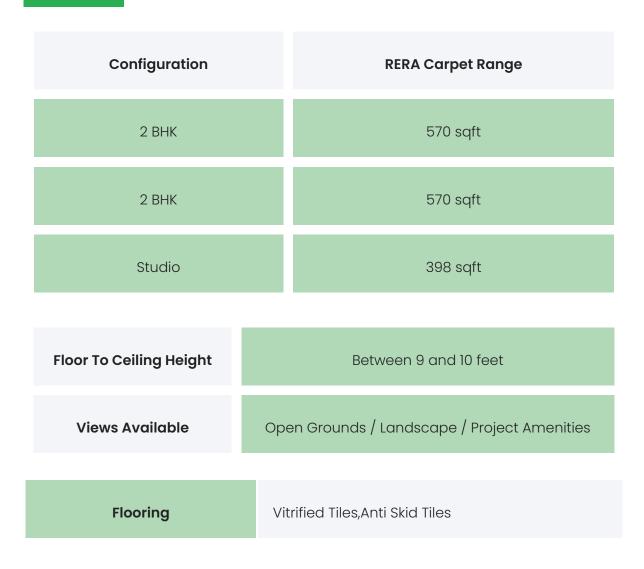

### PROJECT & AMENITIES

| Time Line                        | Size    | Typography         |
|----------------------------------|---------|--------------------|
| Completed on 31st December, 2026 | 16 Acre | 1 BHK,2 BHK,Studio |